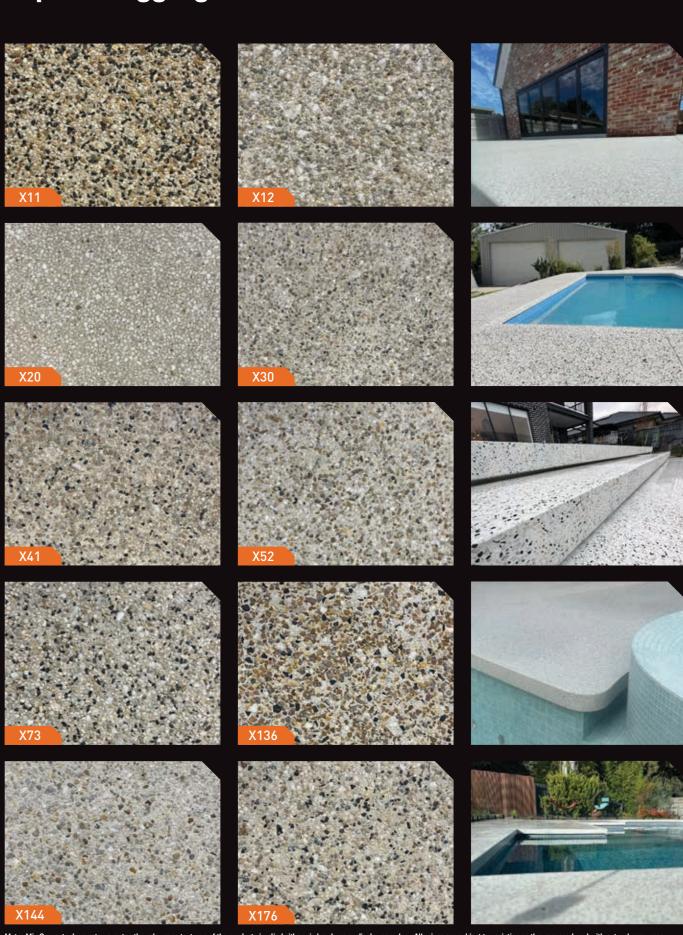

#### **SELECTED MIX DESIGN**

1300 METROMIX

### **Grey Base Exposed Aggregate**

Exposed Aggregate is a fantastic decorative alternative to standard grey or coloured concrete. A touch of class, combined with durability, makes exposed aggregate an ideal choice for pool decks, patios, driveways, walkways, commercial entryways and more.