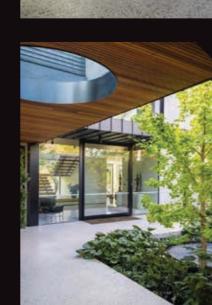

## **Off White Base**

**Exposed Aggregate** 

"Brighton Lite" an off-white coloured cement producing light coloured concrete, a popular alternative to standard grey cement and colour oxides.

Metro Mix Concrete does not guarantee the colours or textures of the products implie Incorrect placement & finishing may also have an affect on the overall appearance.