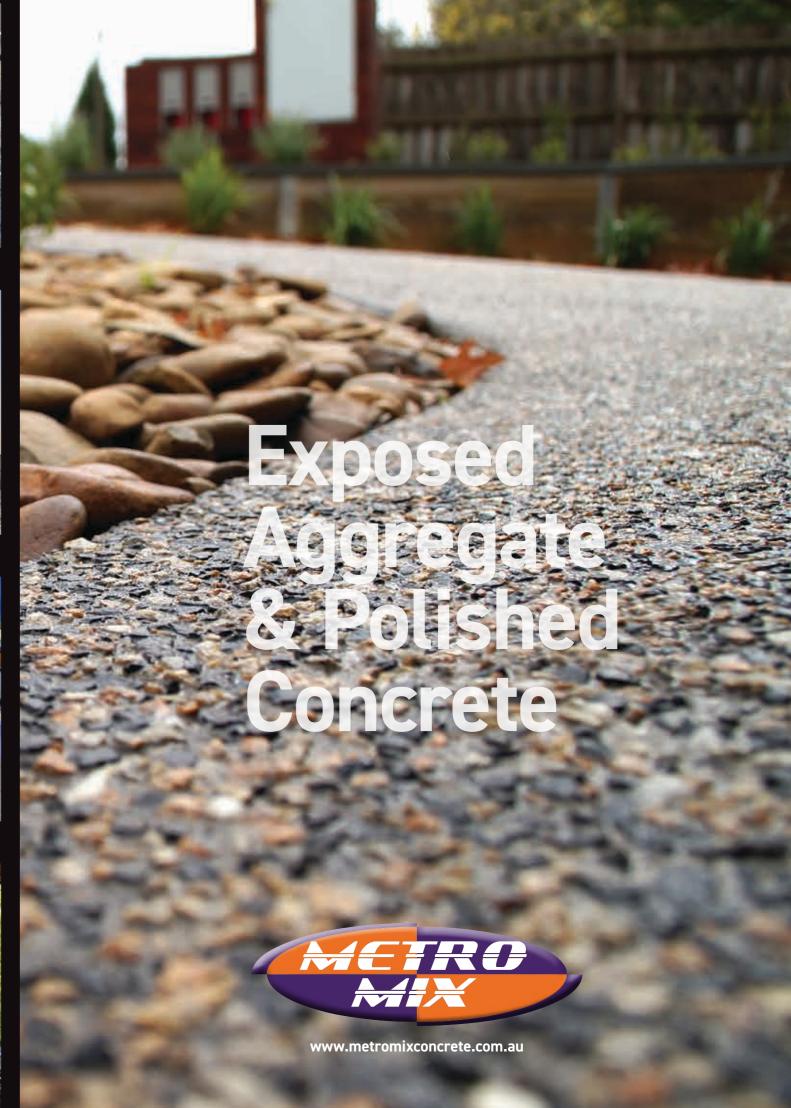

## **Polished Concrete**

Exposed aggregate enhances the aesthetic look of any project, while polished concrete is superior to tiles and floorboards and far more durable as well as adding value to your property.

By sourcing attractive and interesting stones, Metro Mix Concrete is able to provide its customers with an almost endless combination of blends incorporating a variety of different textures, finishes and colours to suit any environment.

### **Grey Base Exposed Aggregate**

Exposed Aggregate is a fantastic decorative alternative to standard grey or coloured concrete. A touch of class, combined with durability, makes exposed aggregate an ideal choice for pool decks, patios, driveways, walkways, commercial entryways and more.