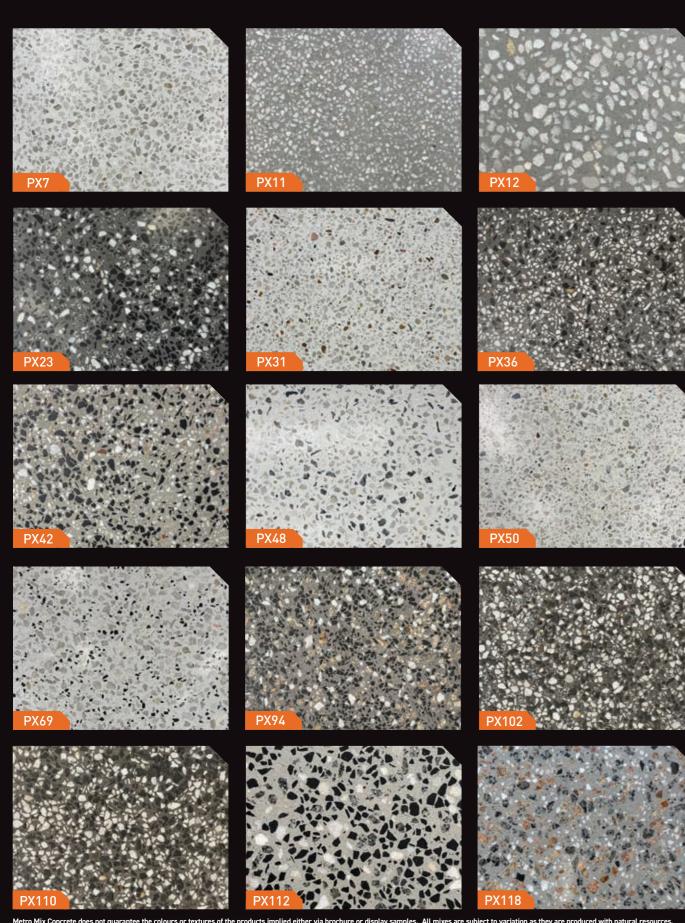

## **Polished Concrete**







Exposed aggregate enhances the aesthetic look of any project, while polished concrete is superior to tiles and floorboards and far more durable as well as adding value to your property.

By sourcing attractive and interesting stones, Metro Mix Concrete is able to provide its customers with an almost endless combination of blends incorporating a variety of different textures, finishes and colours to suit any environment.

#### **GET EXACTLY WHAT YOU WANT**

A key feature we offer our exposed aggregate and polished concrete customers is the option to create their own one of a kind mix design, to suit any specification or personal preference, that's is if you can't find what you are looking for from our extensive range on offer.

A visit to our showroom and a chat with one of our expert s