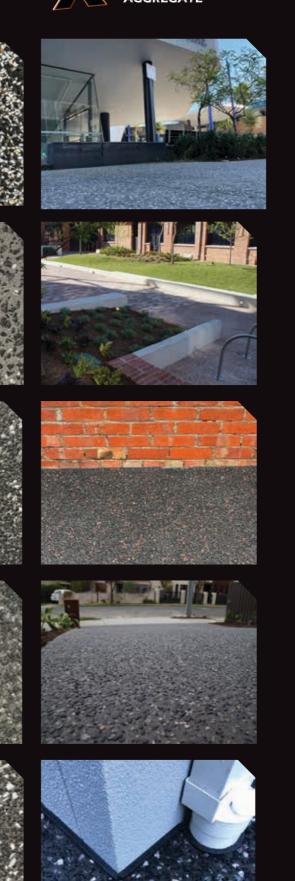

A modern state of the art batch plant
- Specialists in exposed aggregate and polished concrete
- GPS tracking on all vehicles to aid in providing better service
- Melbourne's largest onsite display showroom

#### **SELECTED MIX DESIGN**



1300 METROMIX

#### DANDENONG PLANT

Head Office & Showroom 42 - 46 Cahill Street Dandenong South VIC 3175 Phone (03) 9551 8890



VIEW OUR PHOTO GALLERY ON INSTAGRAM

metromix@metromixconcrete.com.au

www.metromixconcrete.com.au











### **Grey Base Exposed Aggregate**

Exposed Aggregate is a fantastic decorative alternative to standard grey or coloured concrete. A touch of class, combined with durability, makes exposed aggregate an ideal choice for pool decks, patios, driveways, walkways, commercial entryways and more.

# **Charcoal Base**







## **Off White Base**

**Exposed Aggregate** 



"Brighton Lite" an off-white coloured cement producing light coloured concrete, a popular alternative to standard grey cement and colour oxides.

Metro Mix Concrete does not guarantee the colours or textures of the products implie Incorrect placement & finishing may also have an affect on the overall appearance.