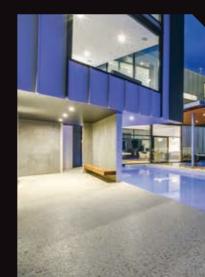

## **Polished Concrete**

Exposed aggregate enhances the aesthetic look of any project, while polished concrete is superior to tiles and floorboards and far more durable as well as adding value to your property.

By sourcing attractive and interesting stones, Metro Mix Concrete is able to provide its customers with an almost endless combination of blends incorporating a variety of different textures, finishes and colours to suit any environment.