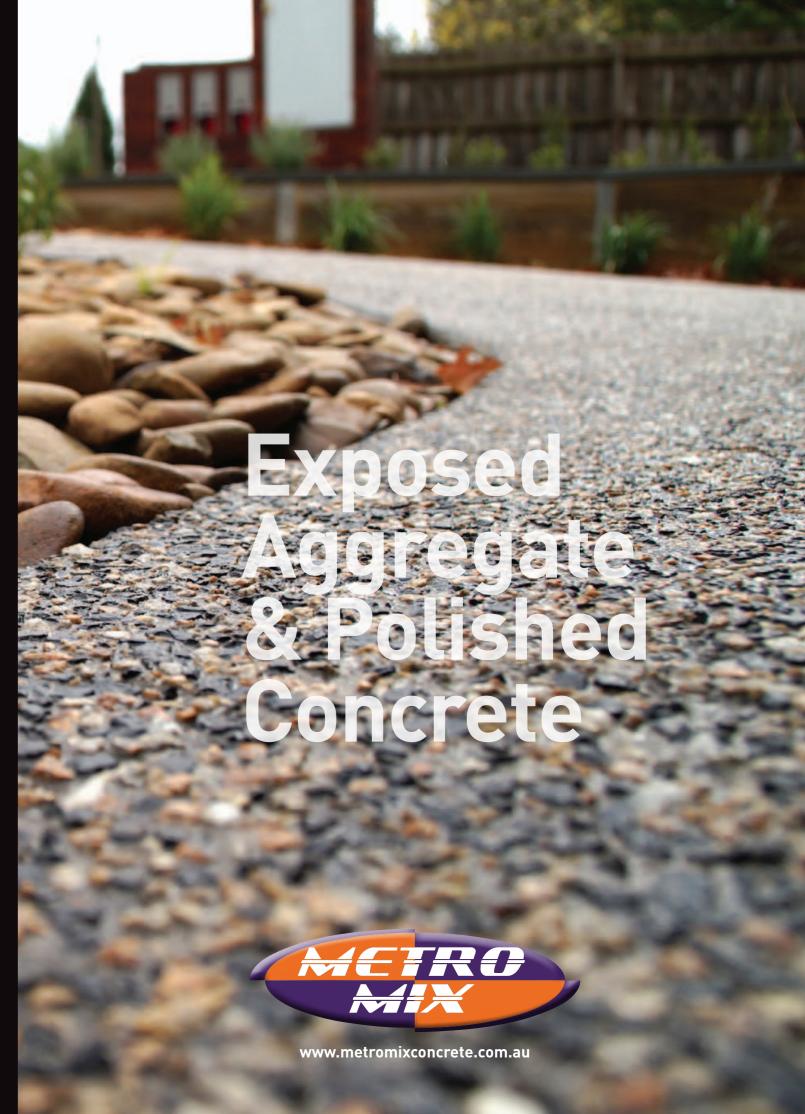

# Polished & Pavilion Finish Concrete

Exposed aggregate enhances the aesthetic look of any project, while polished concrete is superior to tiles and floorboards and far more durable as well as adding value to your property.

### **Exposed in Grey**

Exposed Aggregate is a fantastic decorative alternative to standard grey or coloured concrete. A touch of class, combined with durability, makes exposed aggregate an ideal choice for pool decks, patios, driveways, walkways, commercial entryways and more.