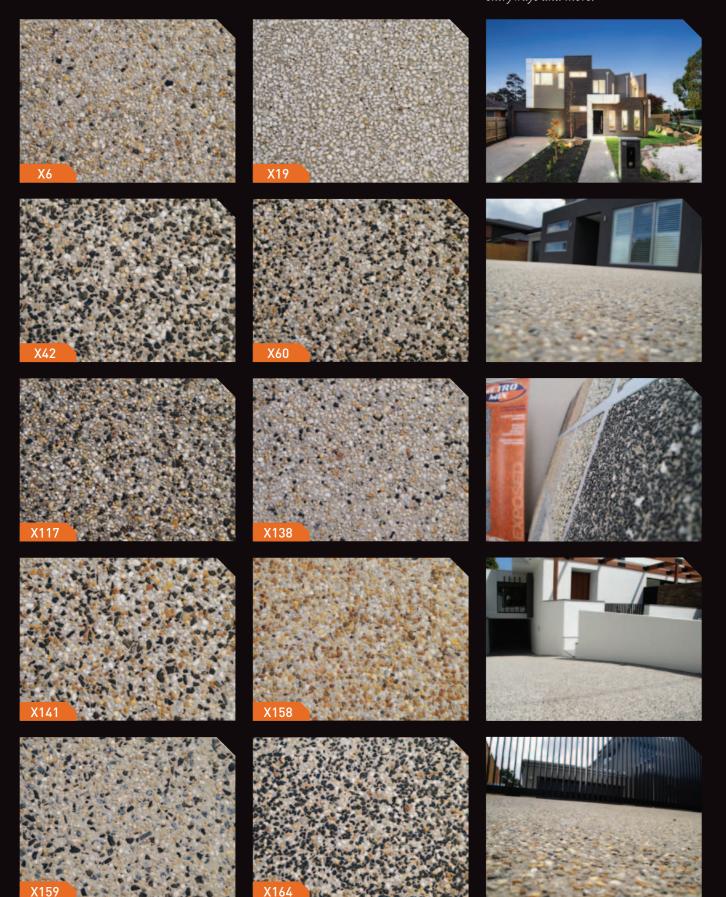

### **SELECTED MIX DESIGNS**

### **Exposed in Grey**

Exposed Aggregate is a fantastic decorative alternative to standard grey or coloured concrete. A touch of class, combined with durability, makes exposed aggregate an ideal choice for pool decks, patios, driveways, walkways, commercial entryways and more.