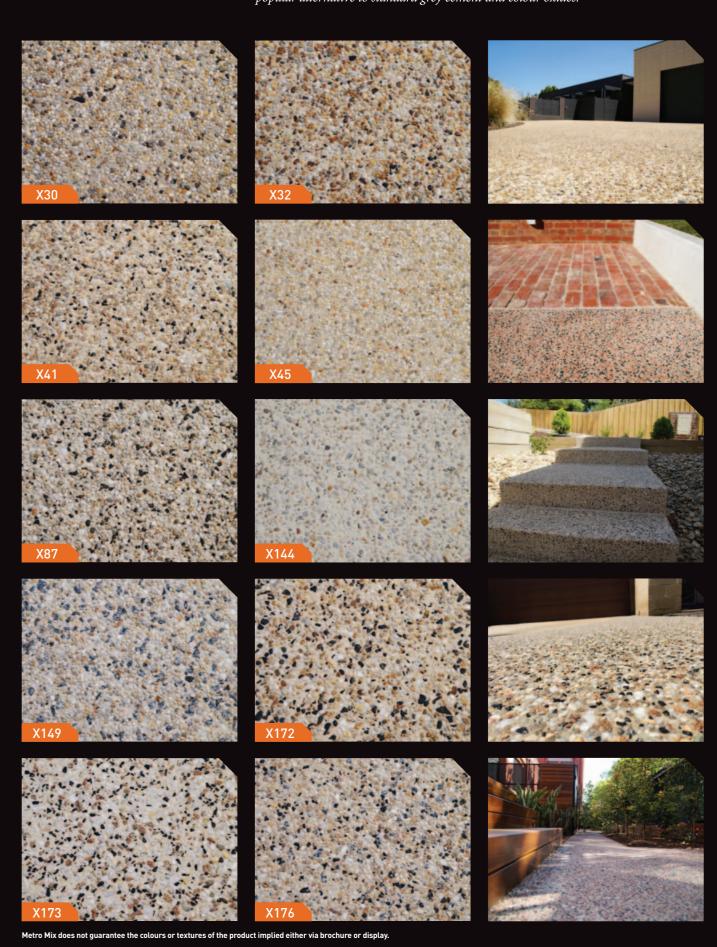

### **SELECTED MIX DESIGNS**

## **Exposed in Brighton Lite**

"Brighton Lite" an off-white coloured cement producing light coloured concrete, a popular alternative to standard grey cement and colour oxides.

Metro Mix does not guarantee the colours or textures of the product implied either via brochure or displ