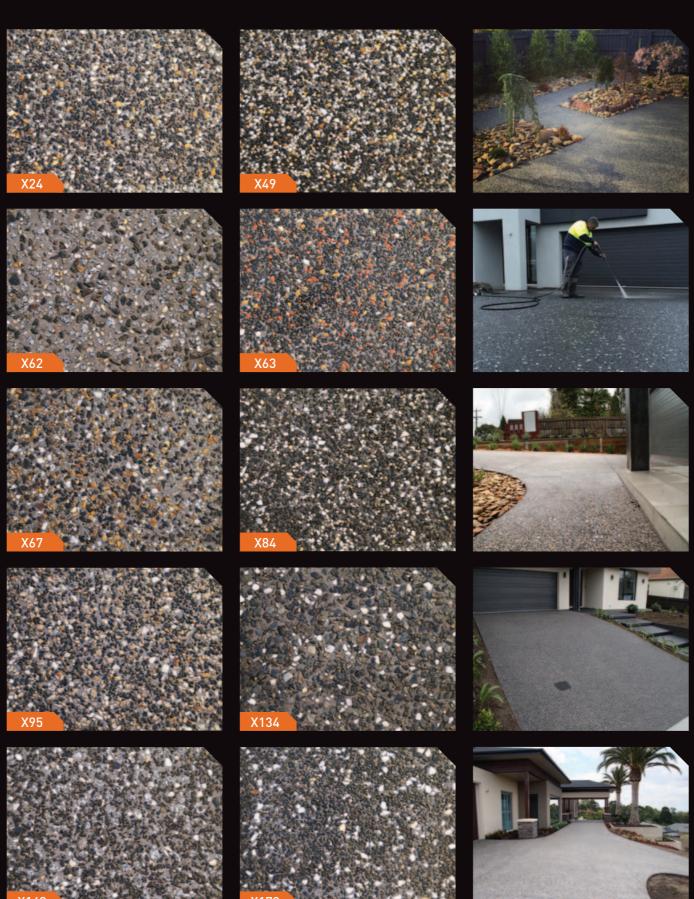

- HEAD OFFICE & SHOWROOM 2 VICTORY ROAD (CNR CLAYTON RD) CLAYTON SOUTH VIC 3168 PHONE (03) 9551 8890 FAX (03) 9551 9117 metromix@metromixconcrete.com.au www.metromixconcrete.com.au

44-46 CAHILL STREET
DANDENONG SOUTH VIC 3175
PHONE (03) 9706 5970
FAX (03) 9551 9117
metromix@metromixconcrete.com











### **Exposed in Grey**

Exposed Aggregate is a fantastic decorative alternative to standard grey or coloured concrete. A touch of class, combined with durability, makes exposed aggregate an ideal choice for pool decks, patios, driveways, walkways, commercial entryways and more.

### **Exposed in Colour**



## **Exposed in Brighton Lite**

"Brighton Lite" an off-white coloured cement producing light coloured concrete, a popular alternative to standard grey cement and colour oxides.







Metro Mix does not guarantee the colours or textures of the product implied either via brochure or displ

Metro Mix does not guarantee the colours or textures of the product implied either via brochure or disp