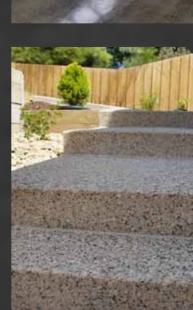

# Polished & Pavilion Finish Concrete

Exposed aggregate enhances the aesthetic look of any project, while polished concrete is superior to tiles and floorboards and far more durable as well as adding value to your property.

## **Exposed in Grey**

Exposed Aggregate is a fantastic decorative alternative to standard grey or coloured concrete. A touch of class, combined with durability, makes exposed aggregate an ideal choice for pool decks, patios, driveways, walkways, commercial entryways and more.