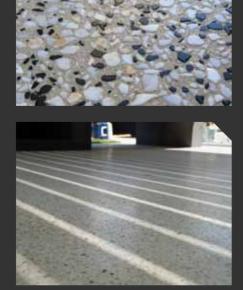

# Polished & Pavilion Finish Concrete

Exposed aggregate enhances the aesthetic look of any project, while polished concrete is superior to tiles and floorboards and far more durable as well as adding value to your property.

## **Exposed in Grey**

Exposed Aggregate is a fantastic decorative alternative to standard grey or coloured concrete. A touch of class, combined with durability, makes exposed aggregate an ideal choice for pool decks, patios, driveways, walkways, commercial entryways and more.