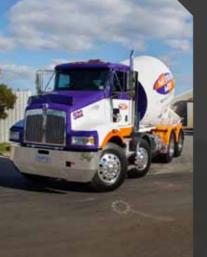

## **Exposed in Grey**

Exposed Aggregate is a fantastic decorative alternative to standard grey or coloured concrete. A touch of class, combined with durability, makes exposed aggregate an ideal choice for pool decks, patios, driveways, walkways, commercial entryways and more.